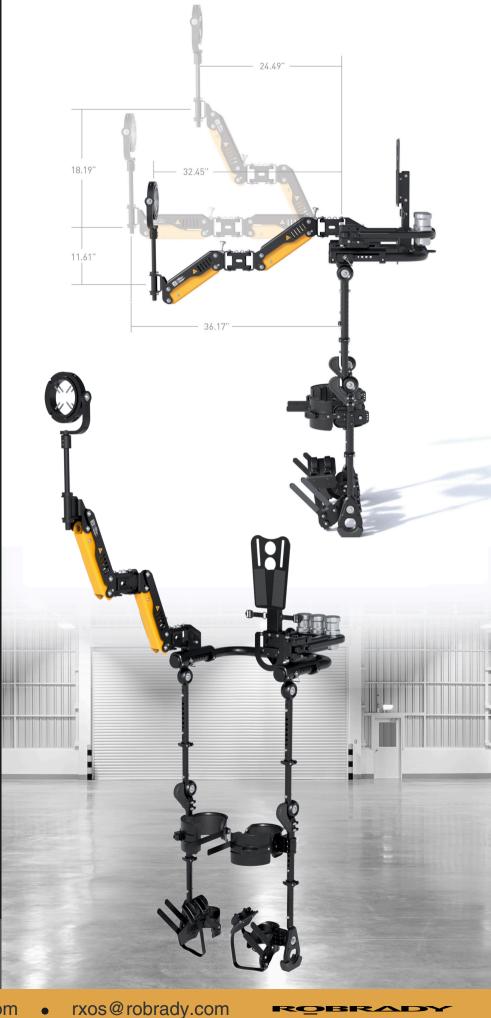

### **Exoskeleton with** Tool Arm

The RXOS Exoskeleton and Tool Arm helps push, lift, hold and carry objects beyond the limits of human performance.

Working in conjunction with the Tool Arm, the Exoskeleton redirects the weight of the tool away from the wearer to the ground.

**EXO-SUIT** 

LIFT RANGE

CONFIGURABLE

VERSATILE

**BOOK A DEMO** 