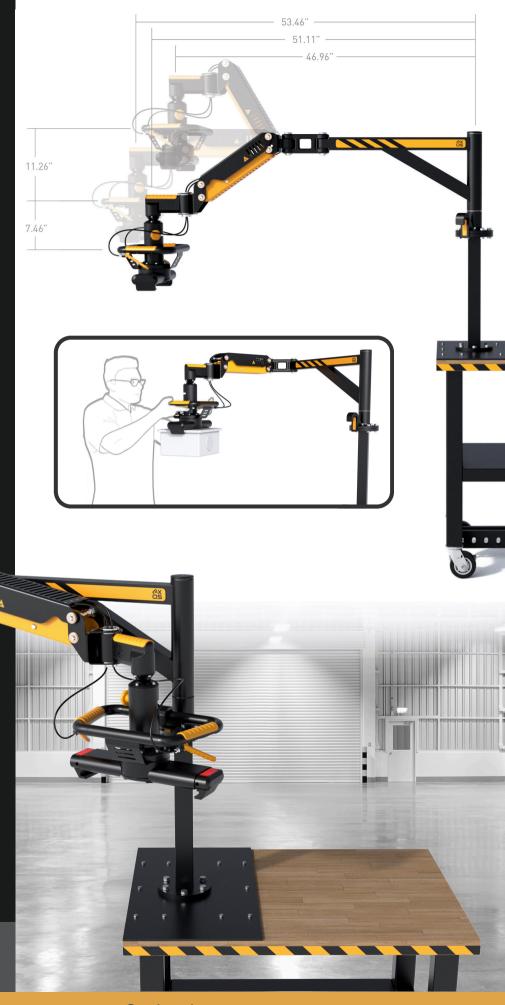

### Tool Arm with End Effector

The RXOS Tool Arm with End Effector features a ruggedized design with versatile configurations.

AUTO-BRAKE

AUTO-LOCK

LIFT RANGE

ROTATION

CONFIGURABLE

**VERSATILE** 

**BOOK A DEMO** 