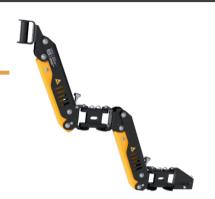

**Modular Tool Arm** 

The RXOS Modular Tool Arm features a plug-and-play design with versatile configurations.

It attaches to rigid surfaces and our human-powered Exoskeleton, offering unmatched customization and flexibility.

LIFT RANGE

ROTATION

CONFIGURABLE

VERSATILE

**BOOK A DEMO** 