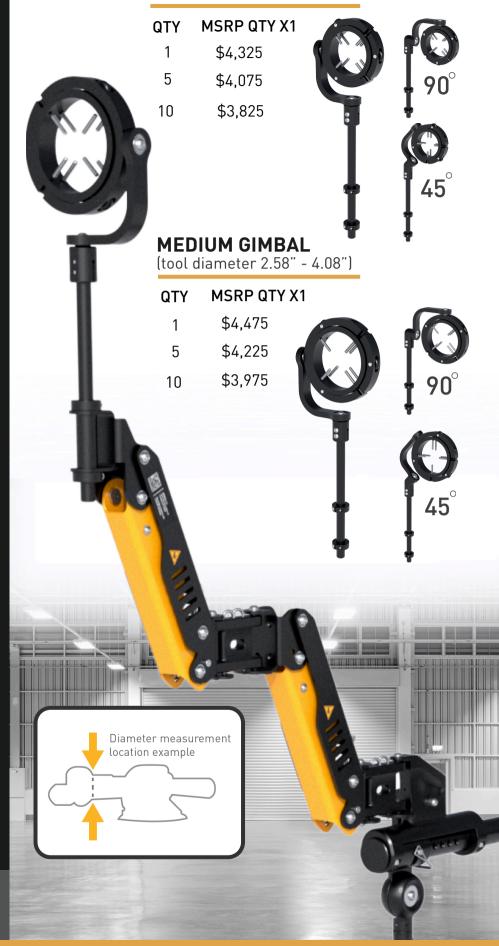

### **Gimbal**

The RXOS gimbal attaches industrial grinders, sanders, and riveters to the Tool Arm. Available in small and medium sizes to accommodate most standard tools, the gimbal can also be customized for specific needs.

Each RXOS gimbal is available in straight, 90°, and 45° angled heads for optimal tool positioning.

MULTI-ANGLE OPTIONS

LIFT RANGE

CONFIGURABLE

**VERSATILE** 

**BOOK A DEMO** 

#### **SMALL GIMBAL**

(tool diameter 1.58" - 3.08")