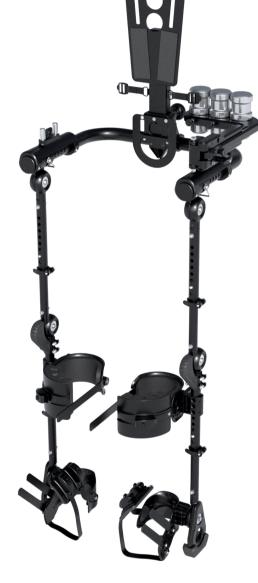

### **Exoskeleton with** Tool Arm

The RXOS Exoskeleton and Tool Arm helps push, lift, hold and carry objects beyond the limits of human performance.

Working in conjunction with the Tool Arm, the Exoskeleton redirects the weight of the tool away from the wearer to the ground.

**EXO-SUIT** 

LIFT RANGE

CONFIGURABLE

VERSATILE

**BOOK A DEMO** 