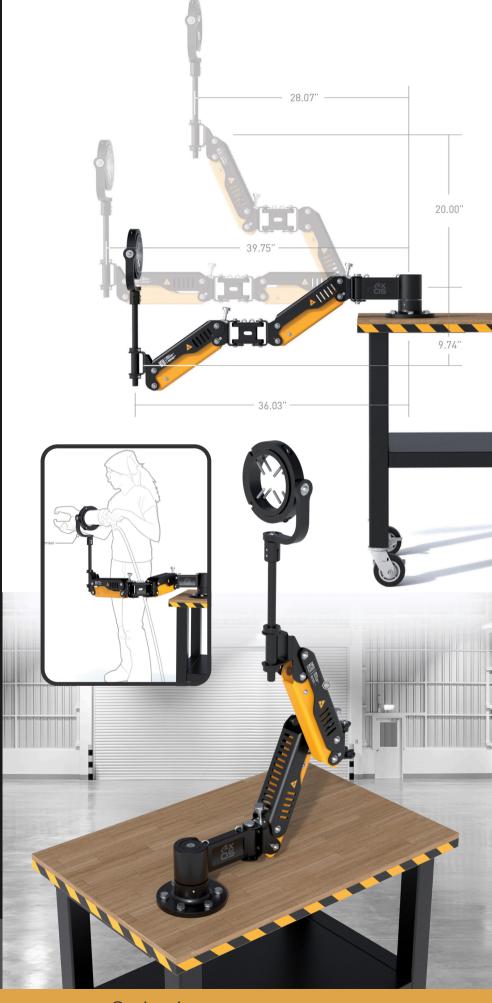

**Modular Tool Arm** 

The RXOS Modular Tool Arm features a plug-and-play design with versatile configurations.

It attaches to rigid surfaces and our human-powered Exoskeleton, offering unmatched customization and flexibility.

LIFT RANGE

ROTATION

CONFIGURABLE

VERSATILE

**BOOK A DEMO** 